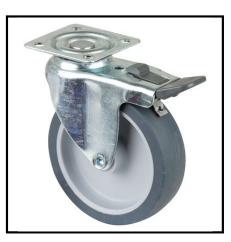

A220.A80.080 Swivel castors with brake Swivel castor with total brake

EAN 4021885040062

## **Technical data**

| Wheel Ø                 | 80 mm             |
|-------------------------|-------------------|
| Load capacity           | 50 kg             |
| Tread                   | Thermoplastic rub |
| Overall mounting height | 99 mm             |
| Bearing                 | Plain bearing     |
| Hole spacing distance   | 33x33 mm          |
| Plate size              | 47x47 mm          |
| Screw hole Ø            | 5.3 mm            |
| Wheel width             | 21 mm             |
| Offset                  | 22 mm             |
| Wheel body              | Plastic           |
|                         |                   |